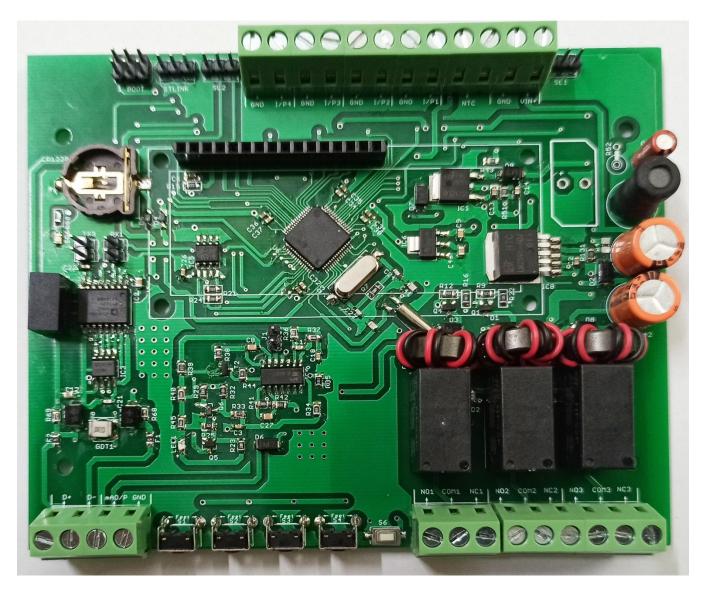

#### Introduction

Our smart Modbus IO Extension Card Extending more IO's with more options of Digital, Analog and Relay options. The device can collect data from a variety of Modbus Slaves, Sensors, industrial machines, io data are sent to the centralized server or cloud server. The gateway supports multiple protocols like TCP / Http / MQTT with SSL mode. We can do the configuration by PC Utility or SMS or Server IP Commands and all parameters are remotely configurable. Plug and Play help greatly reduce the prototype development life cycle and provide developers and solution integrators. Easy Plug and Play on Analog and Digital Sensors, (o to 24V), (4 to 20mA), Pulse Counter, Digital IN, Relay Out – Industrial Low-Cost Hardware.

#### Features:

- Intelligent Modbus, IO, Data Logger, 2G,4G GPRS/WiFi/Lora Connectivity
- 1 x RS-485 port for RTU Modbus Isolated
- Embedded ARM<sup>®</sup> Cortex<sup>™</sup>-M<sub>4 32</sub> Bit RISC Core, 168 MHz inside, RTOS system, reliable performance with in-built watchdog;
- Wide range power supply 9~36VDC with over voltage and phase-reversal protection;
- 4 CH AI, 3 DO,
- Configure and Read Multiple Slave IDs Upto 30, Selectable Register Address data upto 30.
- Parameter Data type, Byte Swapping Conversion and Scaling factor enabled.
- Transparent Modbus or Device Inbuilt Polling Formatted to (ASCII/HEX/RawHEX)
- Smart Inbuilt Data Logger works during Network and Server Disconnection
- Logger Sends offline data once Network and Server Connected
- Upto 6 Authorized numbers list for command and Configuring.
- Configurable TCP/Http/MQTT/Https Mode, GET/POST Methods
- Configurable CSV/JSON Format for Parameter Packetization
- Remote Configuration through SMS/GPRS/Server IP Commands
- Alerts: Power Failure Restore, Low battery Shutdown, Digital IN Changes, Device Reset.
- OTA (Over The Air) Firmware upgrade, Device Configuration update.
- LED & LCD indicators to provide GSM, GPRS, Signal, Modbus Tx/Rx COM Status.
- Configurable Server Connection: Connects on Demand or Always Connected.
- Keep Alive command to maintain socket connection
- LCD Display for Indications and LED Indications