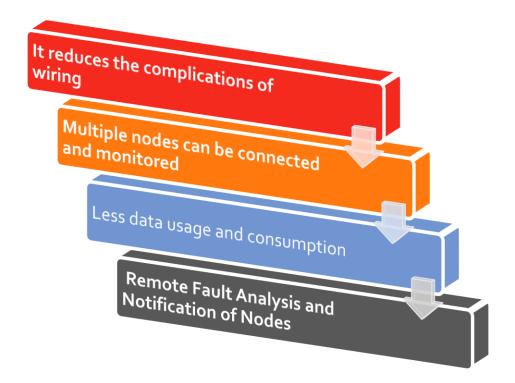

# 4G Lora Gateway

Model: TSFTW1000

Techavo Systems

**DD:** +919051634586

E: info@techavo.in

### Introduction

This 4G Lora Gateway is the latest Lora technology for industrial internet of things solutions. It can support up to 100 nodes of data transmission and reception and can upload the data to the cloud. It lets you bridge LoRa wireless network to an IP network via WiFi, Ethernet, 3G or 4G.

#### **Benefits**





#### Features:

- Intelligent Modbus, IO, Data Logger, 2G,4G GPRS/WiFi/Lora Connectivity
- 1 x RS-485 port for RTU Modbus, 1x RS232 port for HMI, TTL for Configuration
- Embedded ARM® Cortex™-M4 32 Bit RISC Core, 168 MHz inside, RTOS system, reliable performance with in-built watchdog;
- Wide range power supply 9~36VDC with over voltage and phase-reversal protection;
- Upto 100 nodes can be monitored and controlled
- Configure and Read Multiple Slave IDs Upto 30, Selectable Register Address data upto 30.
- Parameter Data type, Byte Swapping Conversion and Scaling factor enabled.
- Transparent Modbus or Device Inbuilt Polling Formatted to (ASCII/HEX/RawHEX)
- Smart Inbuilt Data Logger works during Network and Server Disconnection
- Logger Sends offline data once Network and Server Conne