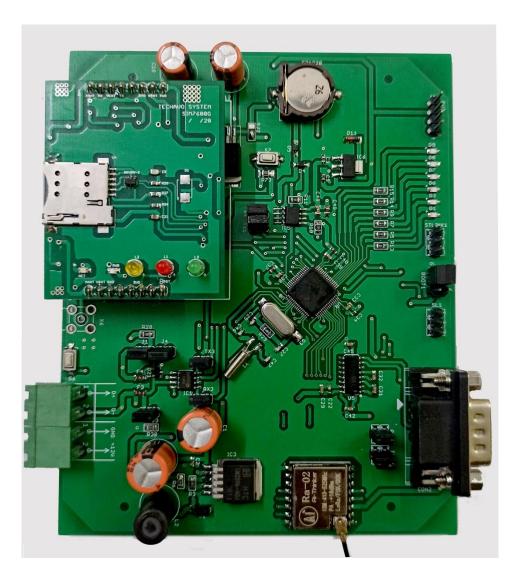

### Introduction

This 4G Lora Gateway is the latest Lora technology for industrial internet of things solutions. It can support up to 100 nodes of data transmission and reception and can upload the data to the cloud. It lets you bridge LoRa wireless network to an IP network via WiFi, Ethernet, 3G or 4G.

#### Features:

- Intelligent Modbus, IO, Data Logger, 2G,4G GPRS/WiFi/Lora Connectivity
- 1 x RS-485 port for RTU Modbus, 1x RS232 port for HMI, TTL for Configuration
- Embedded ARM® Cortex™-M4 32 Bit RISC Core, 168 MHz inside, RTOS system, reliable performance with in-built watchdog;
- Wide range power supply 9~36VDC with over voltage and phase-reversal protection;
- Upto 100 nodes can be monitored and controlled
- Configure and Read Multiple Slave IDs Upto 30, Selectable Register Address data upto 30.
- Parameter Data type, Byte Swapping Conversion and Scaling factor enabled.
- Transparent Modbus or Device Inbuilt Polling Formatted to (ASCII/HEX/RawHEX)
- Smart Inbuilt Data Logger works during Network and Server Disconnection
- Logger Sends offline data once Network and Server Connected
- Upto 6 Authorized numbers list for command and Configuring.
- Configurable TCP/Http/MQTT/Https Mode, GET/POST Methods
- Configurable CSV/JSON Format for Parameter Packetization
- Remote Configuration through SMS/GPRS/Server IP Commands
- Alerts: Power Failure Restore, Low battery Shutdown, Digital IN Changes, Device Reset.
- OTA (Over The Air) Firmware upgrade, Device Configuration update.
- LED & LCD indicators to provide GSM, GPRS, Signal, Modbus Tx/Rx COM Status.
- Configurable Server Connection: Connects on Demand or Always Connected.
- Keep Alive command to maintain socket connection