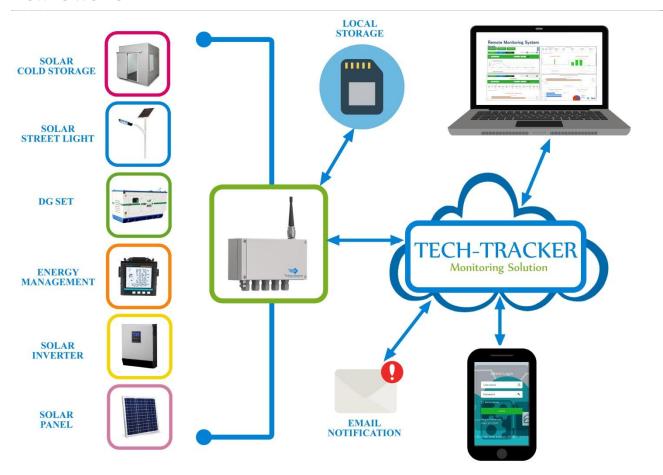

utput to read all the parameters
- Smart Inbuilt Data Logger works during Network and Server Disconnection
- Logger Sends offline data once Network and Server Connected
- Upto 6 Authorized numbers list for command and Configuring.
- Configurable TCP/Http/MQTT/Https Mode, GET/POST Methods
- Configurable CSV/JSON/Custom Format for Parameter Packetization
- Remote Configuration through SMS/GPRS/Server IP Commands
- Alerts: Over Voltage, Under Voltage, Over Current, Under Current, max KW
- OTA (Over The Air) Firmware upgrade, Device Configuration update.
- LED & LCD indicators to provide GSM, GPRS, Signal, Modbus Tx/Rx COM Status.
- Configurable Server Connection: Connects on Demand or Always Connected.
- Keep Alive command to maintain socket connection

## Area of Usage



#### How It Works



# Web Monitoring Screenshots





 $^{\star}\text{D}$  is playing the latest data from all the AMR D evices









Incepted in the year of 2014, Techavo Systems are the leading designer,
manufacturer and wholesaler of lot based Products, Meters, Data Logger, Solar Chargers.
Techavo provides Custom Electronic Design, PCB Design, Embedded Systems Design, domain