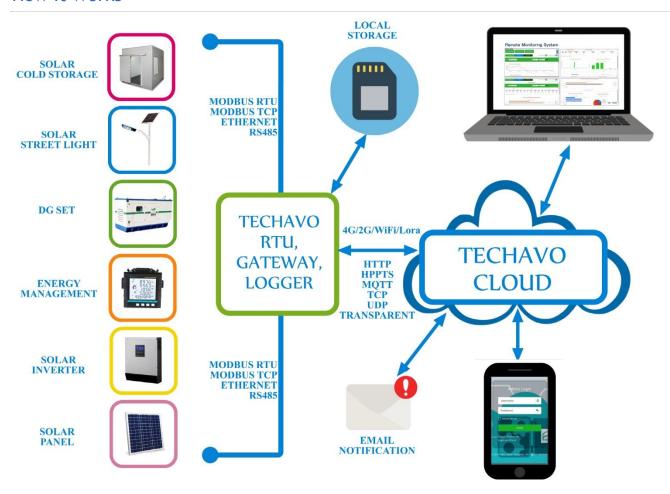

er works during Network and Server Disconnection
- Logger Sends offline data once Network and Server Connected
- Upto 6 Authorized numbers list for command and Configuring.
- Configurable TCP/Http/MQTT/Https Mode, GET/POST Methods
- Configurable CSV/JSON/Custom Format for Parameter Packetization
- Remote Configuration through SMS/GPRS/Server IP Commands
- Alerts: Power Failure Restore, Low battery Shutdown, Digital IN Changes, Device Reset.
- OTA (Over The Air) Firmware upgrade, Device Configuration update.
- LED & LCD indicators to provide GSM, GPRS, Signal, Modbus Tx/Rx COM Status.
- Configurable Server Connection: Connects on Demand or Always Connected.
- Keep Alive command to maintain socket connection

# Area of Usage



Model: TSRTU1006

Name: 2g/3G/4G/WiFi RTU | 4

## How It Works







Model: TSRTU1006 Name: 2g/3G/4G/WiFi RTU | 6