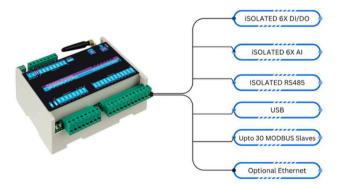

#### **FEATURES**

- Comes with 4G/LoRa/LoRaWAN/WiFi/BLE/Zigbee.
- Configurable upto 30 MODBUS Slaves with all possible data formats, byte order, scale factor, baud rate, data bit, parity.
- Multi Communication Protocol support (MODBUS RTU Master, MODBUS RTU Transparent, MODBUS RTU Salve, MODBUS RTU over TCP).
- The Data Packet is in configurable JSON/CSV format.
- Several interlocking logics based on Al, Dl, DO are available that can replace PLC.
- SMS/Call options to send/receive configuration, alerts, status, and control.
- Offline data storage up to 64MB.
- OTA device configuration.
- It integrates with all analog (0-10V, 4-20MA) and Digital (dry, wet, pulse) Input Sensors.
- Pendrive/SD Card additional storage (optional).