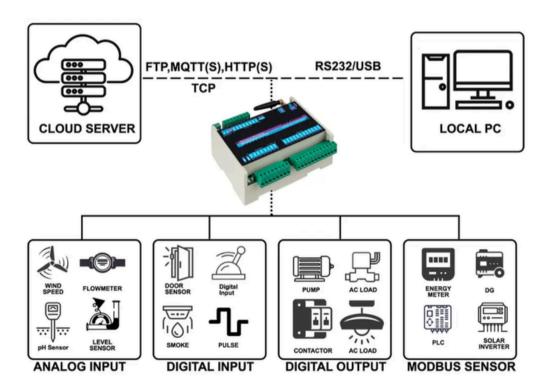

# **HOW IT WORKS**

#### **4G Modbus IO RTU**

Model: TSRTU6660 Name: 4G MODBUS IO RTU

The IIoT IO RTU from Techavo Systems are some of the best available. These are the most intelligent gateways that are produced in-house in India. This make-in-India product can collect data from any MODBUS-enabled energy meter, weather monitoring system, variable frequency drive, string monitoring system, and analog and digital sensors. This IO RTU can provide call and SMS notifications and data in JSON and CSV format over several protocols, including FTP, HTTP(S), MQTT(S), and TCP, to cloud servers. It is possible to remotely configure this device via FTP, TCP, MQTT, SMS, and desktop applications. Its EDGE storing feature guarantees zero data packet loss during a network outage.

#### **FEATURES**

- Comes with 4G/LoRa/LoRaWAN/WiFi/BLE/Zigbee.
- Configurable upto 30 MODBUS Slaves with all possible data formats, byte order, scale factor, baud rate, data bit, parity.
- Multi Communication Protocol support (MODBUS RTU Master, MODBUS RTU Transparent, MODBUS RTU Salve, MODBUS RTU over TCP).
- The Data Packet is in configurable JSON/CSV format.
- Several interlocking logics based on Al, Dl, DO are available that can replace PLC.
- SMS/Call options to send/receive configuration, alerts, status, and control.
- Offline data storage up to 64MB.
- OTA device configuration.
- It integrates with all analog (0-10V, 4-20MA) and Digital (dry, wet, pulse) Input Sensors.
- Pendrive/SD Card additional storage (optional).