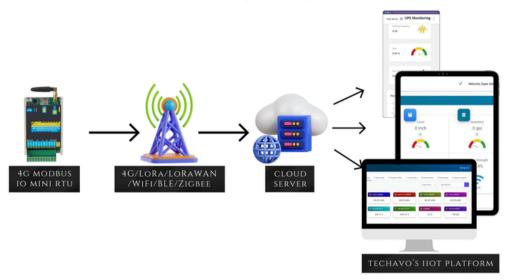

# **HOW IT WORKS**

## **4G MODBUS IO MINI RTU**

Model: TSRTU2200 Name: 4G MODBUS IO MINI RTU

Configurable IO Ports

Configurable Protocol

Configurable Media

Plug & Play

3000+ Tags

Techavo Systems' IIoT data loggers are among the best in the market. These are the smartest gateways manufactured inhouse. This made-in-India product can collect data from any MODBUS-enabled energy meter, weather monitoring system, variable frequency drives, string monitoring systems, and all analog and digital sensors. This IO MINI RTU can send data to Cloud Servers via several protocols, such as FTP, HTTP(S), MQTT(S), and TCP in JSON.CSV format, along with SMS and call notifications. This device can be remotely configured using SMS, desktop application, TCP, MQTT, and FTP. It ensures 0 data packet loss with its EDGE storage capability during network loss.