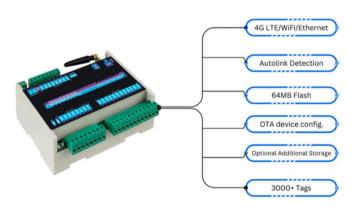

#### **FEATURES**

- Comes with 4G/LoRa/LoRaWAN/WiFi/BLE/Zigbee.
- Configurable upto 30 MODBUS Slaves with all possible data formats, byte order, scale factor, baud rate, data bit, parity.
- Multi Communication Protocol support (MODBUS RTU Master, MODBUS RTU Transparent, MODBUS RTU Salve, MODBUS RTU over TCP).
- The Data Packet is in configurable JSON/CSV format.
- Several interlocking logics based on Al, Dl, DO are available that can replace PLC.
- SMS/Call options to send/receive configuration, alerts, status, and control.
- Offline data storage up to 64MB.
- OTA device configuration.
- It integrates with all analog (0-10V, 4-20MA) and Digital (dry, wet, pulse) Input Sensors.
- Pendrive/SD Card additional storage (optional).