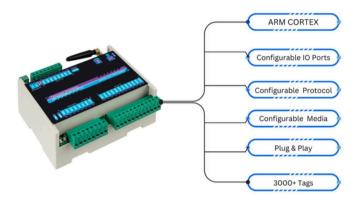

## **4G MODBUS IO MINI RTU**

Model: TSRTU2200 Name: 4G MODBUS IO MINI RTU

Configurable IO Ports

Configurable Protocol

Configurable Media

Plug & Play

3000+ Tags

Techavo Systems' IIoT data loggers are among the best in the market. These are the smartest gateways manufactured inhouse. This made-in-India product can collect data from any MODBUS-enabled energy meter, weather monitoring system, variable frequency drives, string monitoring systems, and all analog and digital sensors. This IO MINI RTU can send data to Cloud Servers via several protocols, such as FTP, HTTP(S), MQTT(S), and TCP in JSON.CSV format, along with SMS and call notifications. This device can be remotely configured using SMS, desktop application, TCP, MQTT, and FTP. It ensures 0 data packet loss with its EDGE storage capability during network loss.