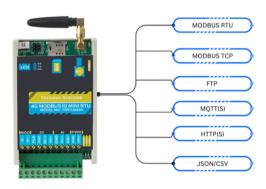

## **OPERATIONAL FLOW**

## **4G MODBUS IO MINI RTU**

Model: TSRTU2200 Name: 4G MODBUS IO MINI RTU

Configurable IO Ports

Configurable Protocol

Configurable Media

Plug & Play

3000+ Tags

Techavo Systems' IIoT data loggers are among the best in the market. These are the smartest gateways manufactured inhouse. This made-in-India product can collect data from any MODBUS-enabled energy meter, weather monitoring system, variable frequency drives, string monitoring systems, and all analog and digital sensors. This IO MINI RTU can send data to Cloud Servers via several protocols, such as FTP, HTTP(S), MQTT(S), and TCP in JSON.CSV format, along with SMS and call notifications. This device can be remotely configured using SMS, desktop application, TCP, MQTT, and FTP. It ensures 0 data packet loss with its EDGE storage capability during network loss.