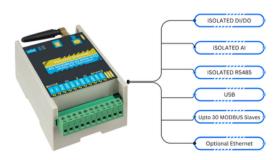

#### **FEATURES**

- Comes with 4G/LoRa/LoRaWAN/WiFi/BLE/Zigbee.
- Configurable upto 30 MODBUS Slaves with all possible data formats, byte order, scale factor, baud rate, data bit, parity.
- Multi Communication Protocol support (MODBUS RTU Master, MODBUS RTU Transparent, MODBUS RTU Salve, MODBUS RTU over TCP).
- The Data Packet is in configurable JSON/CSV format.
- Several interlocking logics based on Al, Dl, DO are available that can replace PLC.
- SMS/Call options to send/receive configuration, alerts, status, and control.
- Offline data storage up to 64MB.
- OTA device configuration.
- It integrates with all analog (0-10V, 4-20MA) and Digital (dry, wet, pulse) Input Sensors.
- Pendrive/SD Card additional storage (optional).