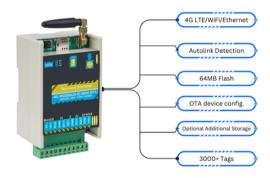

#### **FEATURES**

- Comes with 4G/LoRa/LoRaWAN/WiFi/BLE/Zigbee.
- Configurable upto 30 MODBUS Slaves with all possible data formats, byte order, scale factor, baud rate, data bit, parity.
- Multi Communication Protocol support (MODBUS RTU Master, MODBUS RTU Transparent, MODBUS RTU Salve, MODBUS RTU over TCP).
- The Data Packet is in configurable JSON/CSV format.
- Several interlocking logics based on Al, Dl, DO are available that can replace PLC.
- SMS/Call options to send/receive configuration, alerts, status, and control.
- Offline data storage up to 64MB.
- OTA device configuration.
- It integrates with all analog (0-10V, 4-20MA) and Digital (dry, wet, pulse) Input Sensors.
- Pendrive/SD Card additional storage (optional).