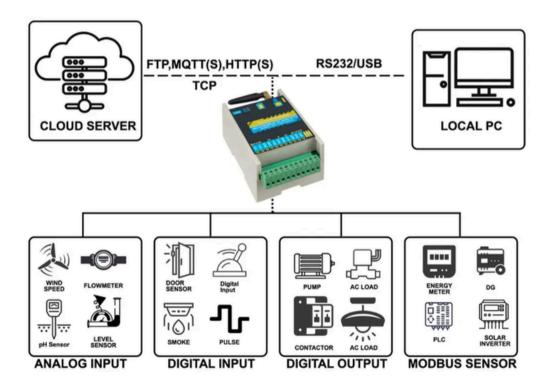

## **OPERATIONAL FLOW**

## **HOW IT WORKS**

#### **4G Modbus IO RTU**

Model: TSRTU6660 Name: 4G MODBUS IO RTU

The IIoT IO RTU from Techavo Systems are some of the best available. These are the most intelligent gateways that are produced in-house in India. This make-in-India product can collect data from any MODBUS-enabled energy meter, weather monitoring system, variable frequency drive, string monitoring system, and analog and digital sensors. This IO RTU can provide call and SMS notifications and data in JSON and CSV format over several protocols, including FTP, HTTP(S), MQTT(S), and TCP, to cloud servers. It is possible to remotely configure this device via FTP, TCP, MQTT, SMS, and desktop applications. Its EDGE storing feature guarantees zero data packet loss during a network outage.

#### **FEATURES**

- Comes with 4G/LoRa/LoRaWAN/WiFi/BLE/Zigbee.
- Configurable upto 30 MODBUS Slaves with all possible data formats, byte order, scale factor, baud rate, data bit, parity.
- Multi Communication Protocol support (MODBUS RTU Master, MODBUS RTU Transparent, MODBUS RTU Salve, MODBUS RTU over TCP).
- The Data Packet is in configurable JSON/CSV format.
- Several interlocking logics based on Al, Dl, DO are available that can replace PLC.
- SMS/Call options to send/receive configuration, alerts, status, and control.
- Offline data storage up to 64MB.
- OTA device configuration.
- It integrates with all analog (0-10V, 4-20MA) and Digital (dry, wet, pulse) Input Sensors.
- Pendrive/SD Card additional storage (optional).