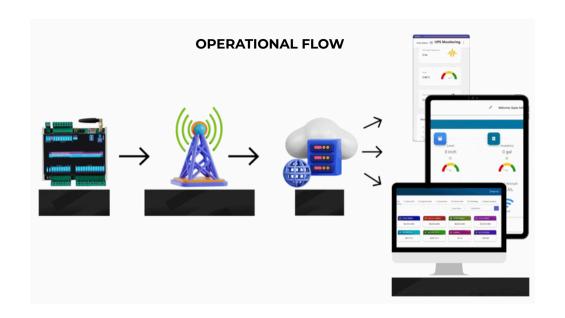

pto 30 MODBUS Slaves with all possible data formats, byte order, scale factor, baud rate, data bit, parity.
- Multi Communication Protocol support (MODBUS RTU Master, MODBUS RTU Transparent, MODBUS RTU Salve, MODBUS RTU over TCP).
- The Data Packet is in configurable JSON/CSV format.
- Several interlocking logics based on Al, Dl, DO are available that can replace PLC.
- SMS/Call options to send/receive configuration, alerts, status, and control.
- Offline data storage up to 64MB.
- OTA device configuration.
- It integrates with all analog (0-10V, 4-20MA) and Digital (dry, wet, pulse) Input Sensors.
- Pendrive/SD Card additional storage (optional).



#### **APPLICATION AREA**

- DG Set Monitoring
- CCMS
- Cold Storage
- Smart City
- Energy Management
- Pump Management
- Weather Station





# **HOW IT WORKS**







## **4G MODBUS IO MINI RTU**

Model: TSRTU2200 Name: 4G MODBUS IO MINI RTU

Configurable IO Ports

Configurable Protocol

Configurable Media

Plug & Play

3000+ Tags

Techavo Systems' IIoT data loggers are among the best in the market. These are the smartest gateways manufactured inhouse. This made-in-India product can collect data from any MODBUS-enabled energy meter, weather monitoring system, variable frequency drives, string monitoring systems, and all analog and digital sensors. This IO MINI RTU can send data to Cloud Servers via several protocols, such as FTP, HTTP(S), MQTT(S), and TCP in JSON.CSV format, along with SMS and call notifications. This device can be remotely configured using SMS, desktop application, TCP, MQTT, and FTP. It ensures 0 data packe